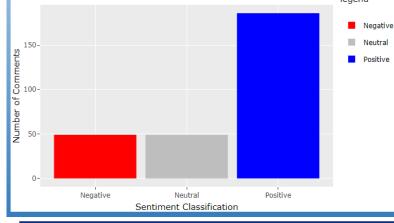

#### Sentiment Analysis

| Data contains manual sentiment analysis |  |
|-----------------------------------------|--|
| Yes                                     |  |

Sentiment Score Distribution for MyData based on manual scores legend