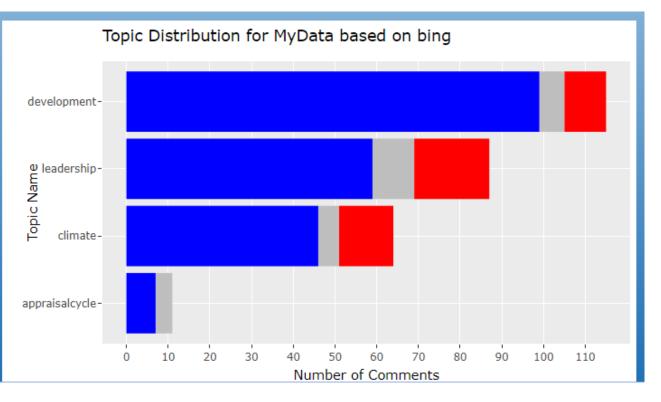

## What are people saying, and about what?

|    | А                 | В                | С                    | D                 |  |  |
|----|-------------------|------------------|----------------------|-------------------|--|--|
| 1  | climate.topic     | leadership.topic | appraisalcycle.topic | development.topic |  |  |
| 2  | climate           | boss             | appraisal            | training          |  |  |
| 3  | morale            | supervisor       | acqdemo              | promote           |  |  |
| 4  | environment       | leadership       | pay raise            | promotion         |  |  |
| 5  | workplace         | top-3            | bonus                | experience        |  |  |
| 6  | pressure          | SES              | dp map               | mentor            |  |  |
| 7  | work life balance | officer          | assessment           | mentee            |  |  |
| 8  | culture           | lieutenant       | compensation         | learn             |  |  |
| 9  | professional      | captain          | paycheck             | grow              |  |  |
| 10 | tempo             | general          | pay check            | educate           |  |  |
| 11 | flexible          | micromanagement  |                      | education         |  |  |
| 12 | flexibility       | supervision      |                      | learn             |  |  |
| 13 | mental            | leader           |                      | trained           |  |  |
| 14 |                   | leaders          |                      |                   |  |  |
| 15 |                   | lead             |                      |                   |  |  |
| 16 |                   | management       |                      |                   |  |  |