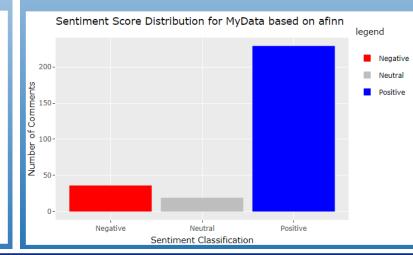

#### Data contains manual sentiment analysis

•

| No •             |   |  |
|------------------|---|--|
| Choose a lexicon |   |  |
| afinn            | • |  |

Choose Lexicon carefully, refer to instructions tab