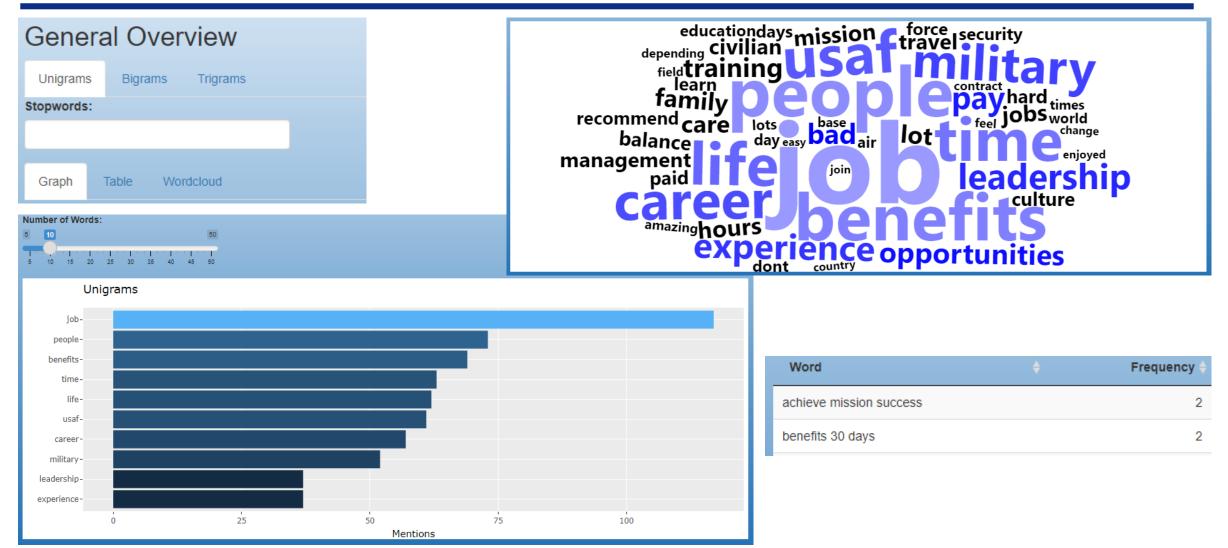

## **General Overview**

One AFMC...Powering the World's Greatest Air Force Innovate, Accelerate, Thrive – The Air Force at 75

1998 NRC Sentiment

- Lexicon-based sentiment analysis highly variable
- Unique DoD context

| word | sentiment | lexicon |
|------|-----------|---------|
| hit  | negative  | nrc     |
| hit  | negative  | syuzhet |
| hit  | positive  | GI      |
| hit  | negative  | GI      |

| Instructions      | Import Data                  | General Overview | Sentiment Analysis | Topic Modeling | Table View              | More Lex Info  | Ex       | tra Charts        |                  |                      |            |
|-------------------|------------------------------|------------------|--------------------|----------------|-------------------------|----------------|----------|-------------------|------------------|----------------------|------------|
| Topic Mo          | odeling                      |                  |                    |                |                         |                |          |                   |                  |                      |            |
| Data contains     | s manual topic n             | nodeling         |                    |                | Upload a T              | opic Definitio | ons      | File              |                  |                      |            |
| No                |                              |                  |                    | -              |                         |                |          | ٥                 | P                | C.                   | D          |
|                   |                              |                  |                    |                |                         |                | 1        | A                 | B                | C                    | D          |
| Choose File       |                              |                  |                    |                |                         |                | 1        | climate.topic     | leadership.topic | appraisalcycle.topic |            |
| Browse            | No file selected             |                  |                    |                |                         |                | 2        | climate           | boss             | appraisal            | training   |
|                   |                              |                  |                    |                |                         |                |          | morale            | supervisor       | acqdemo              | promote    |
|                   |                              |                  |                    |                |                         |                |          | environment       | leadership       | pay raise            | promotion  |
|                   |                              |                  |                    |                |                         |                | 5        | workplace         | top-3            | bonus                | experience |
| Include Sentiment |                              |                  |                    |                |                         |                | pressure | SES               | dp map           | mentor               |            |
|                   |                              |                  |                    |                |                         |                |          | work life balance |                  | assessment           | mentee     |
|                   |                              |                  |                    |                |                         |                | 8        | culture           | lieutenant       | compensation         | learn      |
|                   |                              | educa            | tiondays :         | force          | <b>4</b>                |                |          | professional      | captain          | paycheck             | grow       |
|                   |                              | depending C      | ivilian mission    | travel         | ty                      |                |          | tempo             | general          | pay check            | educate    |
|                   | field training V S V I       |                  |                    |                | larv                    |                |          | flexible          | micromanagement  |                      | education  |
|                   |                              | famil            | heon               | Contract       | hard times              |                | 12       | flexibility       | supervision      |                      | learn      |
|                   |                              | recommend care   |                    | feel           | hard times<br>obs world |                | 13       | mental            | leader           |                      | trained    |
|                   | balance day easy bad air lot |                  |                    |                |                         |                |          |                   | leaders          |                      |            |
|                   | n                            | management       |                    |                |                         | enjoyed        |          |                   | lead             |                      |            |
|                   |                              |                  |                    |                | adership                |                |          |                   | management       |                      |            |
|                   |                              |                  |                    | ηστιτ          | <b>IS</b>               |                |          |                   |                  | i                    |            |
|                   |                              | e                | <b>Aperience</b>   | opportun       | ities                   |                |          |                   |                  |                      |            |

## What are people saying, and about what?

|    | А                 | В                | С                    | D                 |  |  |
|----|-------------------|------------------|----------------------|-------------------|--|--|
| 1  | climate.topic     | leadership.topic | appraisalcycle.topic | development.topic |  |  |
| 2  | climate           | boss             | appraisal            | training          |  |  |
| 3  | morale            | supervisor       | acqdemo              | promote           |  |  |
| 4  | environment       | leadership       | pay raise            | promotion         |  |  |
| 5  | workplace         | top-3            | bonus                | experience        |  |  |
| 6  | pressure          | SES              | dp map               | mentor            |  |  |
| 7  | work life balance | officer          | assessment           | mentee            |  |  |
| 8  | culture           | lieutenant       | compensation         | learn             |  |  |
| 9  | professional      | captain          | paycheck             | grow              |  |  |
| 10 | tempo             | general          | pay check            | educate           |  |  |
| 11 | flexible          | micromanagement  |                      | education         |  |  |
| 12 | flexibility       | supervision      |                      | learn             |  |  |
| 13 | mental            | leader           |                      | trained           |  |  |
| 14 |                   | leaders          |                      |                   |  |  |
| 15 |                   | lead             |                      |                   |  |  |
| 16 |                   | management       |                      |                   |  |  |